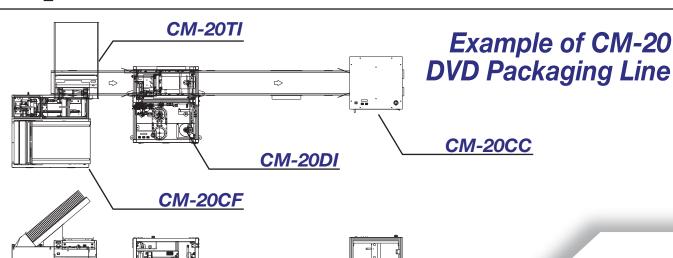

# CM-20 Series Line up

The machine can accept various types of cases such as DVD Amarey® type, Warner® type, and VCD (half) cases.

By placing the CM-20CC at the end of the CM-20 DVD packaging line and by connecting it to a shrink film wrapping machine, a very compact automated line can be constructed.

Each of the CM-20 series machines is designed to occupy a minimum space for ease of line arrangement and to be used as an add-on unit to automate the required process.