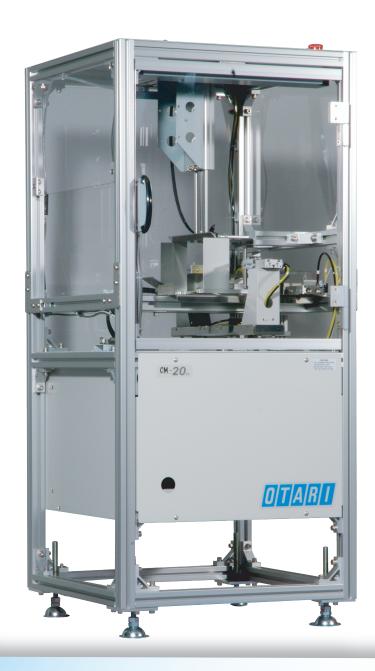

## OTARI<sub>®</sub> CM-20CC

**DVD** Case Closer

### **Automating Downstream Process**

The Otari CM-20CC Case Closer provides the capability of automating the whole process of DVD packaging up to wrapping.

Upon receiving opened DVD cases (with discs and leaflets inserted) from the upstream conveyor, the CM-20CC automatically closes and feeds them to the downstream conveyor.

The machine can accept various types of cases such as DVD Amarey® type, Warner® type, and VCD (half) cases.

By placing the CM-20CC at the end of the CM-20 DVD packaging line and by connecting it to a shrink film wrapping machine, a very compact automated line can be constructed.